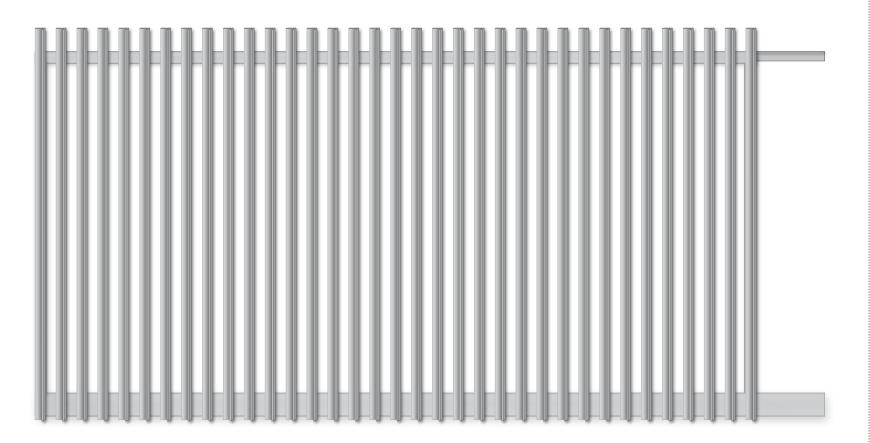

SG16 - VERTICAL (40 x 40mm) ANGLE SLIDING GATE

# DESIGN

40 x 40 x 3mm Angle

50mm Gaps