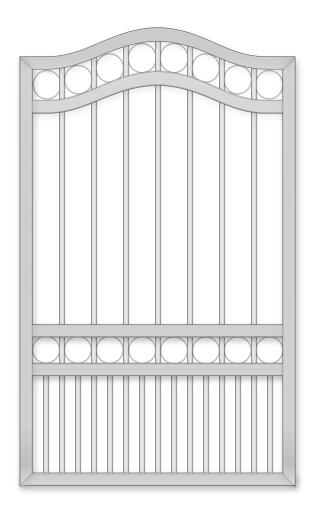

PG9 - CUSTOM LONGREACH + DOGGY BARS PEDESTRIAN GATE

## FRAME

40 x 40 x 2mm SHS Frame

Mitred Corners

## **DESIGN**

Minimum Gate Width for a wave rise:

| GATE WIDTH (mm) | RISE (mi |
|-----------------|----------|
| 1000            | 140      |
| 1200            | 190      |
| 1500            | 300      |

Gate height is measured to top of curve

16mm CHS (1.2mm) Vertical Tubes

100mm Tube Centres

Doggy Bars @ 50mm Tube Centres

83mm Flat Rings

## **MATERIALS**

6063 T6 Aluminium

All of our Pedestrian Gates are available in the Interpon Powder Coating Colour Range

Pattern may vary depending on gate width

TITLE: CUSTOM LONGREACH

+ DOGGY BARS PEDESTRIAN GATE